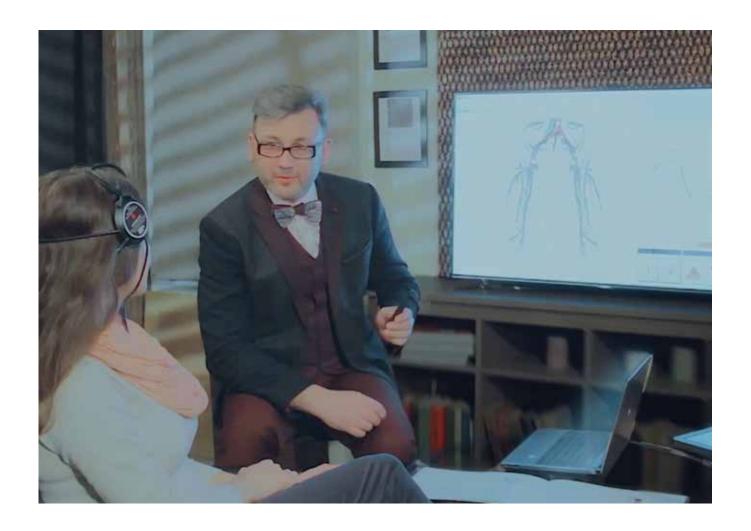

# 1. Conversation with the patient

The session starts with a small-talk in order to calm a patient and to establish credibility (psychological condition of a patient has direct influence on the accuracy of the diagnostics). Other special conditions to provide a diagnostic are not necessary — the patient just needs to be at the normal, balanced state.

# 2. 3D scanning

Trigger sensors, that built into a stereoscopic "Sony" headset, carry out 3D scanning of all or separate systems of an organism (altogether there are 4 modes of investigation: express, standard, detailed and a special one for particular organs). During this procedure 12 various states of cells and tissues are displayed on their virtual models (on the display), using the special color-coded Fleindler's scale. This makes possible for a specialist even at this stage to identify problematic areas for a later detailed examination.