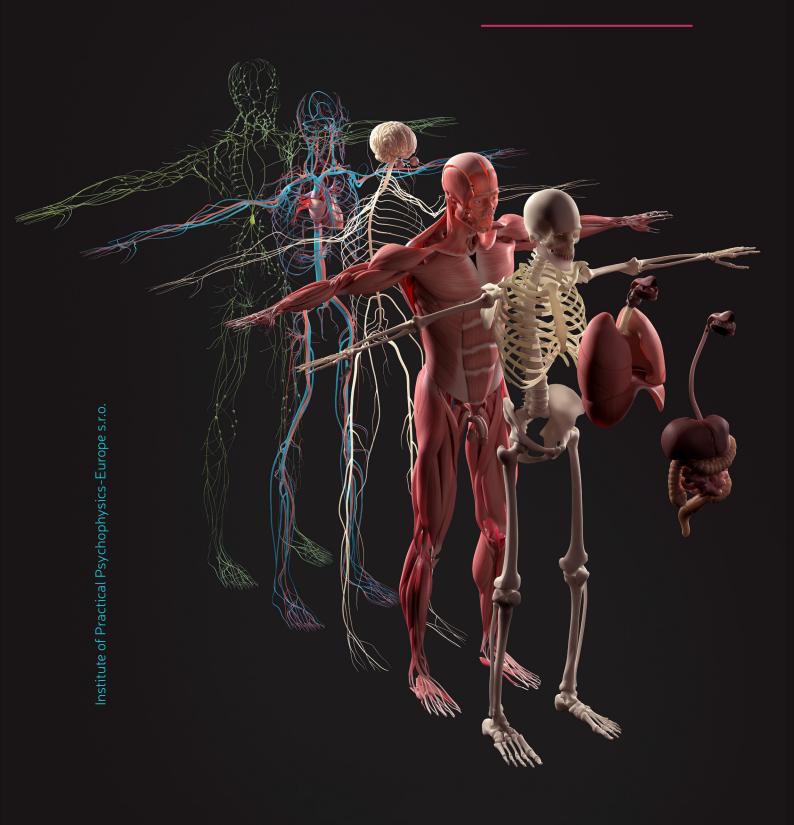

# **OPERATING PRINCIPLE**

**BIORESONANCE OR NLS-DIAGNOSTICS** IS THE READING, PROCESSING, ANALYZING OF INFORMATION DISCERNED FROM THE OUTPUT OF ELECTROMAGNETIC WAVES ISSUED BY THE HUMAN BODY, INCLUDING DNA AND CHROMOSOMES

**SCANNING** 

Scanning is accomplished by means of bioinductors – special trigger sensors capable of measuring the state of all cells in the human body, as well as the activity of bacteria, parasites and other infectious agents inhabiting it. As opposed to others, Metatron® targets the subcortical brain – the largest repository of information about the ongoing processes within an organism.

# DATA RECEIVED

Information received during a short scan (20 min) are reformed in a digital signal, which subsequently treated and analyzed using a special software by comparison with optimal rates, written in a database. Our database contains a total of 10,000 spectral etalons of different processes and preparations, by them the comparison is made.