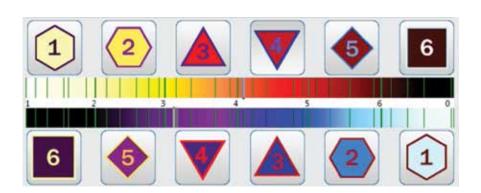

# 12-point Fleindler's scale

Using 12-point Fleindler's scale, these software versions allow evaluation of catabolic (Yin-related) processes, accompanied by absorption of information. These are proliferative and degenerative-proliferative processes (benign and malignant tumors, polyps, miomas, mastopathy), which were extremely difficult to diagnose with devices of previous generations.

| COMPARATIVE TABLE                                            | INTRUDER | (学) CLINICAL® | HOSPITAL Metapathia GR | CLINICAL  | & SAKURA | () RED  | (i) GOLDEN |
|--------------------------------------------------------------|----------|---------------|------------------------|-----------|----------|---------|------------|
| Internal generator frequency                                 | 4,9 CHz  | 4,9 CHz       | 4,9 CHz                | 4,9 CHz   | 4,9 CHz  | 4,9 CHz | 4,9 CHz    |
| Examination accuracy, anatomic structures                    | % 56-06  | 82-90%        | % 56-06                | % 56 - 06 | % 56-06  | % 56-06 | % 56-06    |
| Number of computer models of organs and tissues              | 475      | 2643          | 1944*                  | 1944*     | 1944*    | 1895    | 1944*      |
| Number of digitized spectral etalons of agents and processes | 5305     | 6237          | 6092                   | 6092      | 6092     | 5823    | 6167       |
| 6-point Fleindler scale (anabolic processes only)            | ı        | +             | ı                      | ı         | ı        | +       | ı          |