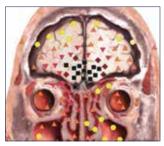

# NLS-DIAGNOSTICS COMPARED WITH OTHER HARDWARE METHODS

Neoplastic process in brain, frontal view

MRI

NLS

Neoplastic process in mammary gland

Ultrasonography

NLS

Neoplastic process of rectum