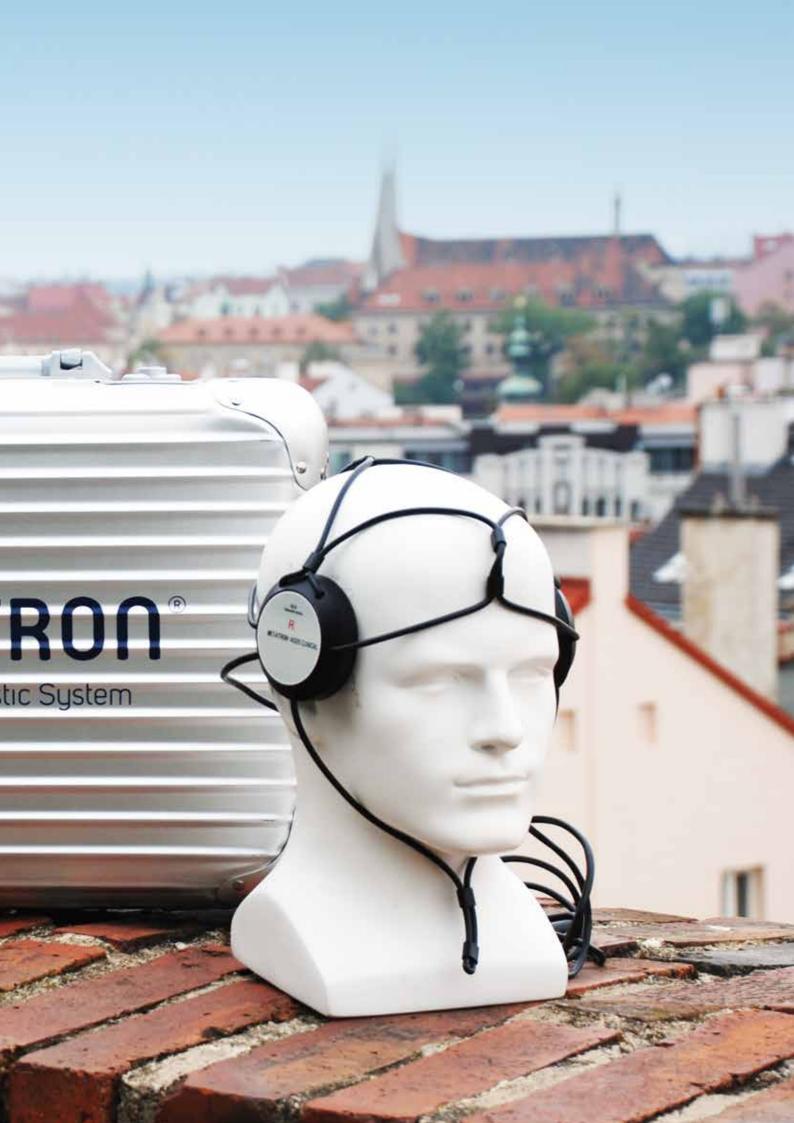

Hardware-software system of nonlinear (NLS) diagnostics "Metatron-4025" is a new generation of medical analysis system allowing to make accurate determination of the body's actual condition and all its organs and systems.

# **ORIGINAL EQUIPMENT OF "METATRON"**

Original products of Institute of Practical Psychophysics, released by registred trademark Metatron, are easily identified from the fake on appearance and an arrangement of hardware and also on a fully functional software (no more crushed codes and nonworking buttons!).

- Device is in a strictly stated form with a logo:
  - etched on a front panel (the old logo is used on machines applied in Russia, the new one is for other countries);
  - · etched on a top panel a model's name;
  - etched on the back panel a serial number, release date, juristical data of manufacturer (IPP) and his official representative in Europe (IPP-Europe), information of correspondence to all the EU's requirements for this kind of products.
- Bioinducters with trigger sensor, rigorously stated form (no any earphones, manual electrodes and pulse fixers) with model name.
- · Bioresonance camera, rigorously stated form, size and color.
- The notebook HP ProBook series with installed software.
- · Power supply unit for device, network adapter for laptop, USB-cable.
- · Branded case Rimowa or BWH.
- Technical documentation (user's manual and technical passport with IPP-Europe requisites).