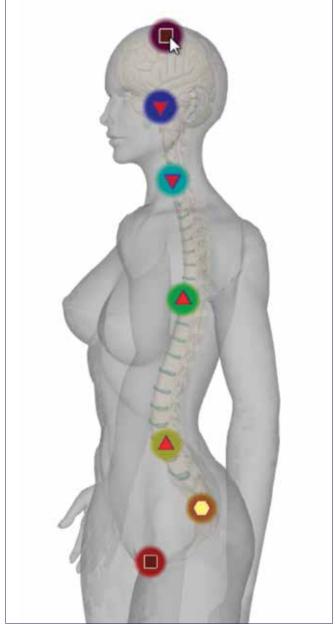

# Alternative diagnostics

- Evaluation of biologically active points on hands and feet (BAP)
- Auriculodiagnostics
- Iridology
- 12 pairs of Chinese meridians
- Chakras

#### Alternative diagnostics

- Evaluation of biologically active points on hands and feet (BAP)
- Auriculodiagnostics
- Iridology
- 12 pairs of Chinese meridians
- Chakras

### Alternative diagnostics

- Evaluation of biologically active points on hands and feet (BAP)
- Auriculodiagnostics
- Iridology
- 12 pairs of Chinese meridians

#### Meridians

In total there are 12 pairs of main organ channels on a human body, corresponding to 12 main organs of Chinese traditional theory, and 2 non-paired meridians. All main channels are linked into one network. One transits into another with a strict order of Chi flow. Through these channels life energy is distributed in an organism, it links all functional units of an organism together.

#### Chakras

In the section "Traditional Diagnosis", in addition to assessment of 14 Chinese meridians, aurikulo-and iridology, in the new program there is possibility of assessment of 7 charkas on Fleyndler's scale.