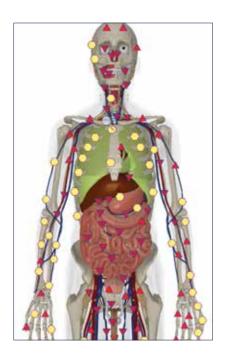

# "METATRON" MAKES IT POSSIBLE TO EXAMINE ALL BODY SYSTEMS WITHOUT EXCEPTIONS IN A SINGLE SESSION

Nervous system

Musculoskeletal system

Urinary system

Cardiovascular system

Respiratory system

Reproductive system

Digestive system

Endocrine system

Skin