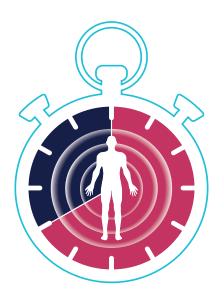

ganism (altogether there are 4 modes of investigation: express, standard, detailed and a special one for particular organs). During this procedure 12 various states of cells and tissues are displayed on their virtual models (on the display), using the special color-coded Fleindler's scale. This makes possible for a specialist even at this stage to identify problematic areas for a later detailed examination.

### 3. Research

Specialist examines all areas and organs which are identified as problematic in details. Intuitive interface and a visualization system for 3D models of organs and tissues make the detailed examination of a specific organ (down to its cub-cellular and molecular structures) possible. 4D TISSUE system allows seeing of an affected nidus at a desired perspective.











40 MINUTES
AVERAGE DIAGNOSTIC
TIME USING
HSS "METATRON"

# 4. Final examination protocol

A specialist instantly adds revealed pathologies, infectious agents or other functional deviations, into the final examination report (epicrisis). The epicrisis can also include recommendations about treatment, preventive measures, diet, which are automatically formed from the etalons database (each etalon has its own description).

# 5. Print epicrisis

The epicrisis is given to a patient in a printed form. Then two options are available — repeated diagnostics after recommended treatment or rehabilitation course (if some serious health issues are revealed, the patient is recommended to visit a specialist in some specific area) or a course of bioresonance therapy by means of HSS "Metatron" in severa