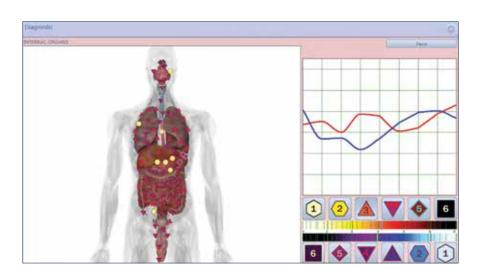

# HIGH LEVEL OF VISUALISATION

# 2. 3D scanning

Trigger sensors, that built into a stereoscopic "Sony" headset, carry out 3D scanning of all or separate systems of an organism (altogether there are 4 modes of investigation: express, standard, detailed and a special one for particular organs). During this procedure 12 various states of cells and tissues are displayed on their virtual models (on the display), using the special color-coded Fleindler's scale. This makes possible for a specialist even at this stage to identify problematic areas for a later detailed examination.