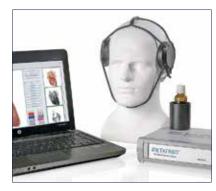

# **ORIGINAL EQUIPMENT OF "METATRON"**

Original products of Institute of Practical Psychophysics, released by registred trademark Metatron, are easily identified from the fake on appearance and an arrangement of hardware and also on a fully functional software (no more crushed codes and nonworking buttons!).

- Device is in a strictly stated form with a logo:
  - etched on a front panel (the old logo is used on machines applied in Russia, the new one is for other countries);
  - · etched on a top panel a model's name;
  - etched on the back panel a serial number, release date, juristical data of manufacturer (IPP) and his official representative in Europe (IPP-Europe), information of correspondence to all the EU's requirements for this kind of products.
- Bioinducters with trigger sensor, rigorously stated form (no any earphones, manual electrodes and pulse fixers) with model name.
- · Bioresonance camera, rigorously stated form, size and color.
- The notebook HP ProBook series with installed software.
- · Power supply unit for device, network adapter for laptop, USB-cable.
- · Branded case Rimowa or BWH.
- Technical documentation (user's manual and technical passport with IPP-Europe requisites).