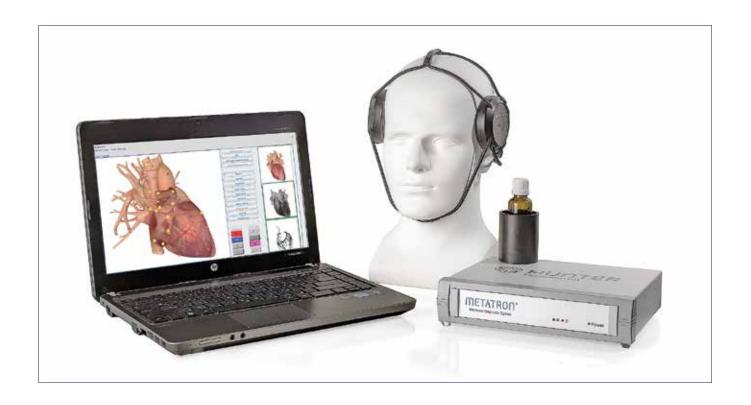

## A STANDARD DIAGNOSTIC PROCEDURE USING HSS "METATRON"

# 1. Conversation with the patient

The session starts with a small-talk in order to calm a patient and to establish credibility (psychological condition of a patient has direct influence on the accuracy of the diagnostics). Other special conditions to provide a diagnostic are not necessary — the patient just needs to be at the normal, balanced state.

# 2. 3D scanning

Trigger sensors, that built into a stereoscopic "Sony" headset, carry out 3D scanning of all or separate systems of an organism (altogether there are 4 modes of investigation: express, standard, detailed and a special one for particular organs). During this procedure 12 various states of cells and tissues are displayed on their virtual models (on the display), using the special color-coded Fleindler's scale. This makes possible for a specialist even at this stage to identify problematic areas for a later detailed examination.