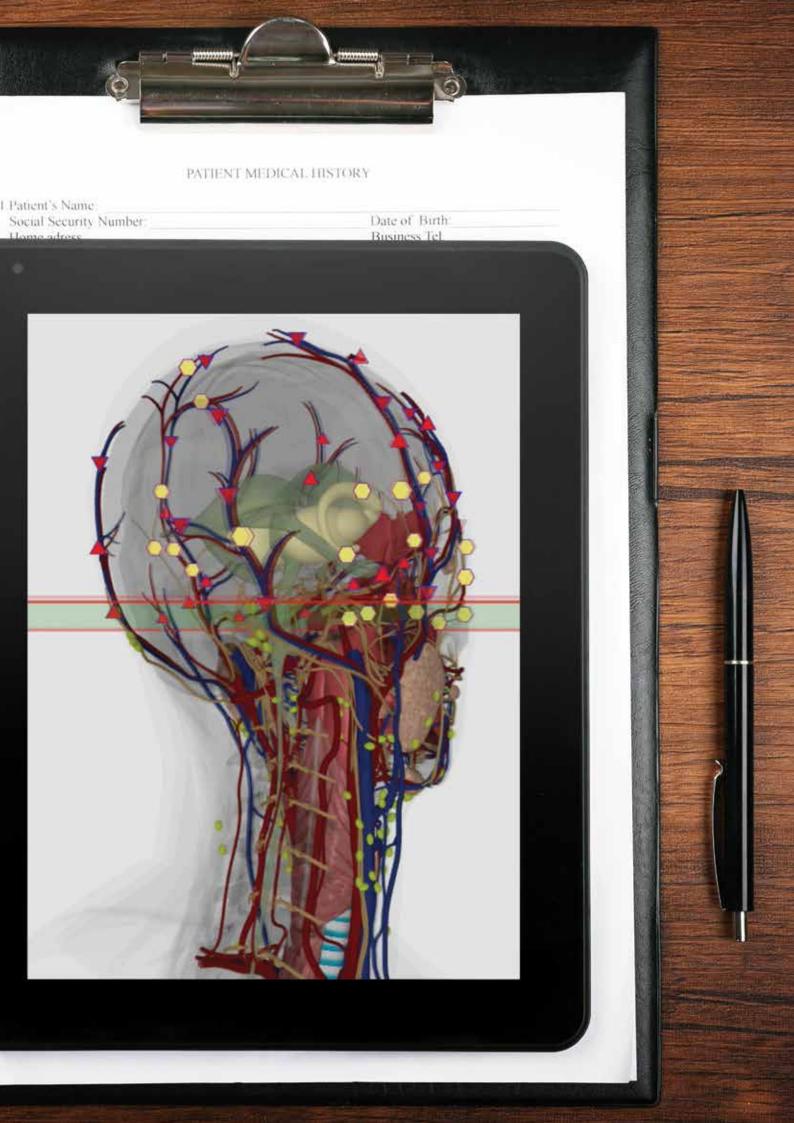

# 2. 3D scanning

Trigger sensors, that built into a stereoscopic "Sony" headset, carry out 3D scanning of all or separate systems of an organism (altogether there are 4 modes of investigation: express, standard, detailed and a special one for particular organs). During this procedure 12 various states of cells and tissues are displayed on their virtual models (on the display), using the special color-coded Fleindler's scale. This makes possible for a specialist even at this stage to identify problematic areas for a later detailed examination.

### 3. Research

Specialist examines all areas and organs which are identified as problematic in details. Intuitive interface and a visualization system for 3D models of organs and tissues make the detailed examination of a specific organ (down to its cub-cellular and molecular structures) possible. 4D TISSUE system allows seeing of an affected nidus at a desired perspective.