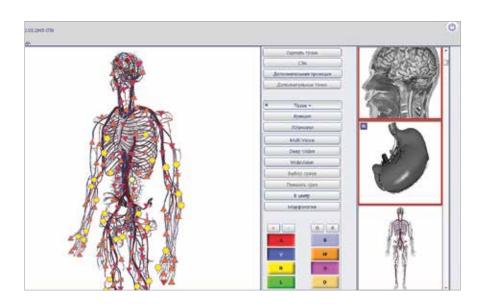

# 2. 3D scanning

Trigger sensors, that built into a stereoscopic "Sony" headset, carry out 3D scanning of all or separate systems of an organism (altogether there are 4 modes of investigation: express, standard, detailed and a special one for particular organs). During this procedure 12 various states of cells and tissues are displayed on their virtual models (on the display), using the special color-coded Fleindler's scale. This makes possible for a specialist even at this stage to identify problematic areas for a later detailed examination.

### 3. Research

Specialist examines all areas and organs which are identified as problematic in details. Intuitive interface and a visualization system for 3D models of organs and tissues make the detailed examination of a specific organ (down to its cub-cellular and molecular structures) possible. 4D TISSUE system allows seeing of an affected nidus at a desired perspective.

# Deep Vision

"Deep Vision" — button allows visualizing of internal, deep structures of a body, normally hidden by other anatomic structures. In order to visualize these structures, after "Deep vision" button is pressed, point structure which blocks visualization of deeper structures with mouse. It will be covered by red meridian grid. Then press left mouse button and this structure will turn invisible and open deeper structures of body.