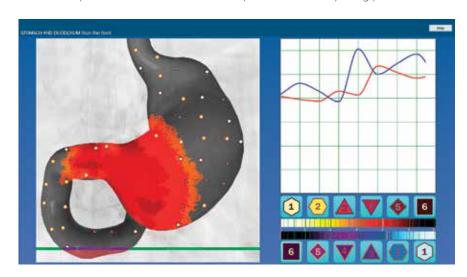

# 2. 3D scanning

Trigger sensors, that built into a stereoscopic "Sony" headset, carry out 3D scanning of all or separate systems of an organism (altogether there are 4 modes of investigation: express, standard, detailed and a special one for particular organs). During this procedure 12 various states of cells and tissues are displayed on their virtual models (on the display), using the special color-coded Fleindler's scale. This makes possible for a specialist even at this stage to identify problematic areas for a later detailed examination.

# 12-point Fleindler's scale

Using 12-point Fleindler's scale, these software versions allow evaluation of catabolic (Yin-related) processes, accompanied by absorption of information. These are proliferative and degenerative-proliferative processes (benign and malignant tumors, polyps, miomas, mastopathy), which were extremely difficult to diagnose with devices of previous generations.