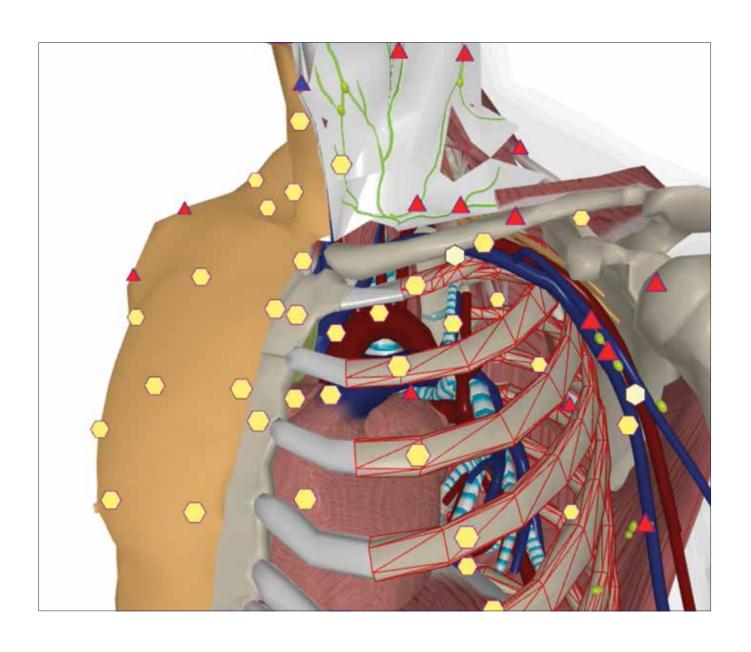

# 2. 3D scanning

Trigger sensors, that built into a stereoscopic "Sony" headset, carry out 3D scanning of all or separate systems of an organism (altogether there are 4 modes of investigation: express, standard, detailed and a special one for particular organs). During this procedure 12 various states of cells and tissues are displayed on their virtual models (on the display), using the special color-coded Fleindler's scale. This makes possible for a specialist even at this stage to identify problematic areas for a later detailed examination.

### 3. Research

Specialist examines all areas and organs which are identified as problematic in details. Intuitive interface and a visualization system for 3D models of organs and tissues make the detailed examination of a specific organ (down to its cub-cellular and molecular structures) possible. 4D TISSUE system allows seeing of an affected nidus at a desired perspective.

#### Multi Vision

"Multi Vision" allows getting of not only virtual multidimensional images of anatomical structures, but to highlight bones, soft tissues, vessels and nerves as well (four-dimension color-coded NLS-data). The advantage of this feature is acquiring of accurate image of topographic-anatomic interrelation of tissues, vessels and nerves of a studied region, which increases quality of image perception. Also this feature allows quick, detailed and zoomed studying of separate anatomical structures, including tissues, vessels and nerves in 4D interactive rendering format.