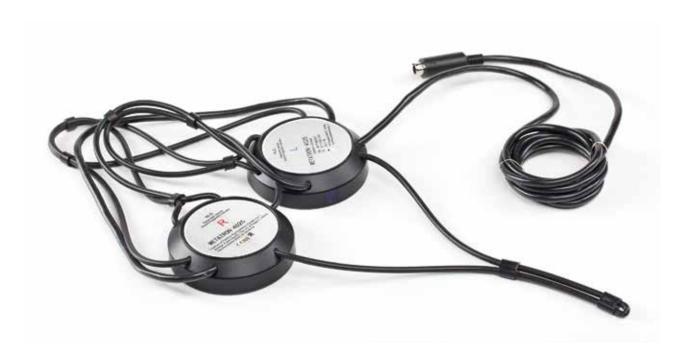

**SCANNING** 

Scanning is accomplished by means of bioinductors – special trigger sensors capable of measuring the state of all cells in the human body, as well as the activity of bacteria, parasites and other infectious agents inhabiting it. As opposed to others, Metatron® targets the subcortical brain – the largest repository of information about the ongoing processes within an organism.

- Device is in a strictly stated form with a logo:
  - etched on a front panel (the old logo is used on machines applied in Russia, the new one is for other countries);
  - · etched on a top panel a model's name;
  - etched on the back panel a serial number, release date, juristical data of manufacturer (IPP) and his official representative in Europe (IPP-Europe), information of correspondence to all the EU's requirements for this kind of products.
- Bioinducters with trigger sensor, rigorously stated form (no any earphones, manual electrodes and pulse fixers) with model name.
- · Bioresonance camera, rigorously stated form, size and color.
- The notebook HP ProBook series with installed software.
- · Power supply unit for device, network adapter for laptop, USB-cable.
- · Branded case Rimowa or BWH.
- Technical documentation (user's manual and technical passport with IPP-Europe requisites).