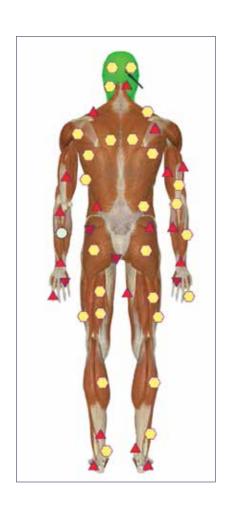

# 12-point Fleindler's scale

Using 12-point Fleindler's scale, these software versions allow evaluation of catabolic (Yin-related) processes, accompanied by absorption of information. These are proliferative and degenerative-proliferative processes (benign and malignant tumors, polyps, miomas, mastopathy), which were extremely difficult to diagnose with devices of previous generations.

# 2. 3D scanning

Trigger sensors, that built into a stereoscopic "Sony" headset, carry out 3D scanning of all or separate systems of an organism (altogether there are 4 modes of investigation: express, standard, detailed and a special one for particular organs). During this procedure 12 various states of cells and tissues are displayed on their virtual models (on the display), using the special color-coded Fleindler's scale. This makes possible for a specialist even at this stage to identify problematic areas for a later detailed examination.